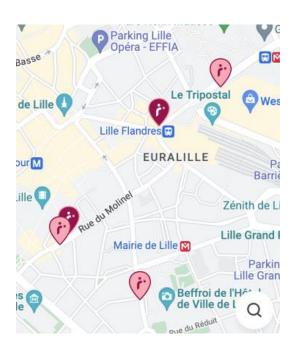

## For your maps

Use these **icons** on your maps to differentiate between the PUDOs® and Lockers.